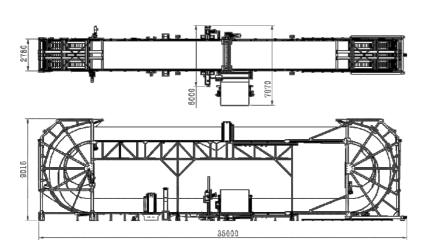

## SM-668 BANDKNIFE LOOP VACUUM SPLITTING MACHINE SM-668龍門吸盤式開片機

### 龍門吸盤式開片機 型號: SM-690H-120 用途:

PU等發泡材料剖片。

- ●連續式PU發泡配料剖片(原材料52~60M
- 電腦觸控螢幕操作面板。
- ●刀口自動調整。
- ●剖片厚度自動調整。
- •横切刀,當到達設計長度時可使用

| Model<br>型號           | Material<br>Width<br>工作寬度 | Material<br>Height<br>工作高度 | Material<br>Transfer<br>Method<br>原料輸送<br>方式 | Splitting<br>Tolerance<br>切片公差 | Splitter Main<br>Structure<br>Material<br>機器主結構<br>原材料 | Material<br>Forward<br>Speed<br>原料可前進<br>速度 | Winding<br>Unit.<br>卷收臺 | Edge<br>Cutter.<br>修邊機 | Angular<br>Cutter.<br>裁頭尾<br>(45~90) |
|-----------------------|---------------------------|----------------------------|----------------------------------------------|--------------------------------|--------------------------------------------------------|---------------------------------------------|-------------------------|------------------------|--------------------------------------|
| SM-668<br>SM-690H-120 | 2.5M                      | 1200mm                     | Conveyor                                     | +/-0.2                         | Casting Steel                                          | Up to 50/80<br>M/min                        | Yes                     | Optional NO            | Optional                             |