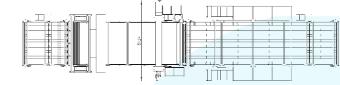

## SM-668 BANDKNIFE LOOP VACUUM SPLITTING MACHINE SM-668龍門吸盤式開片機

### 龍門吸盤式開片機 型號: SM-690H-120 用途:

PU等發泡材料剖片。

- ●連續式PU發泡配料剖片(原材料52~60M
- 電腦觸控螢幕操作面板。
- ●刀口自動調整。
- ●剖片厚度自動調整。
- •横切刀,當到達設計長度時可使用

| Model<br>型號           | Material<br>Width<br>工作寬度 | Material<br>Height<br>工作高度 | Material<br>Transfer<br>Method<br>原料輸送<br>方式 | Splitting<br>Tolerance<br>切片公差 | Splitter Main<br>Structure<br>Material<br>機器主結構<br>原材料 | Material<br>Forward<br>Speed<br>原料可前進<br>速度 | Winding<br>Unit.<br>卷收臺 | Edge<br>Cutter.<br>修邊機 | Angular<br>Cutter.<br>裁頭尾<br>(45~90) |
|-----------------------|---------------------------|----------------------------|----------------------------------------------|--------------------------------|--------------------------------------------------------|---------------------------------------------|-------------------------|------------------------|--------------------------------------|
| SM-668<br>SM-690H-120 | 2.5M                      | 1200mm                     | Conveyor                                     | +/-0.2                         | Casting Steel                                          | Up to 50/80<br>M/min                        | Yes                     | Optional NO            | Optional                             |