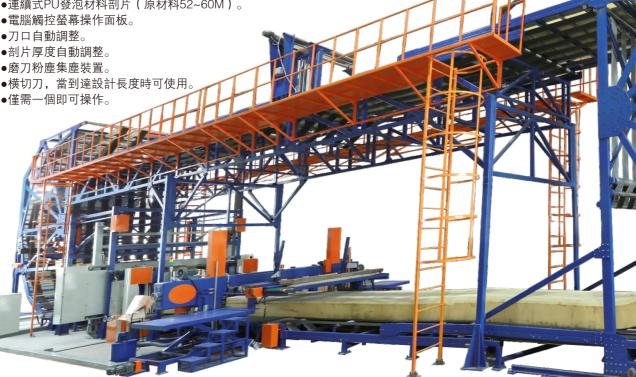

### Features:

- •Fully Automatic Operation.
- •Continues PU foam splitting(raw material 52~60M).
- •Automatically adjusting of thickness every splitting in controller by PLC.
- Friendly Computer touch screen inter–face.
  Automatic band–knife position adjustment.
- Dust collector for blade sharpener.
- Cross cutter, for cutting off material after reached the setting length.
- One-man operation.

## 特點:

- 全自動控制。
- ●連續式PU發泡材料剖片(原材料52~60M)。

- •Long block PU foam splitting(up to 60M/196.9')
- •Friendly Computer touch screen inter-face.
- Automatic band-knife position adjustment.
- Automatic reciprocating and forward splitting.
- Automatic thickness adjusting (controlled by PLC) 往返自動送料。
- Dust collector for blade sharpener.
- One-man operation

### 龍門吸盤式開片機 型號: SM-690H-120 用途:

PU等發泡材料剖片。

- ●連續式PU發泡配料剖片(原材料52~60M
- 電腦觸控螢幕操作面板。
- ●刀口自動調整。
- ●剖片厚度自動調整。
- •横切刀,當到達設計長度時可使用

| Model<br>型號           | Material<br>Width<br>工作寬度 | Material<br>Height<br>工作高度 | Material<br>Transfer<br>Method<br>原料輸送<br>方式 | Splitting<br>Tolerance<br>切片公差 | Splitter Main<br>Structure<br>Material<br>機器主結構<br>原材料 | Material<br>Forward<br>Speed<br>原料可前進<br>速度 | Winding<br>Unit.<br>卷收臺 | Edge<br>Cutter.<br>修邊機 | Angular<br>Cutter.<br>裁頭尾<br>(45~90) |
|-----------------------|---------------------------|----------------------------|----------------------------------------------|--------------------------------|--------------------------------------------------------|---------------------------------------------|-------------------------|------------------------|--------------------------------------|
| SM-668<br>SM-690H-120 | 2.5M                      | 1200mm                     | Conveyor                                     | +/-0.2                         | Casting Steel                                          | Up to 50/80<br>M/min                        | Yes                     | Optional NO            | Optional                             |