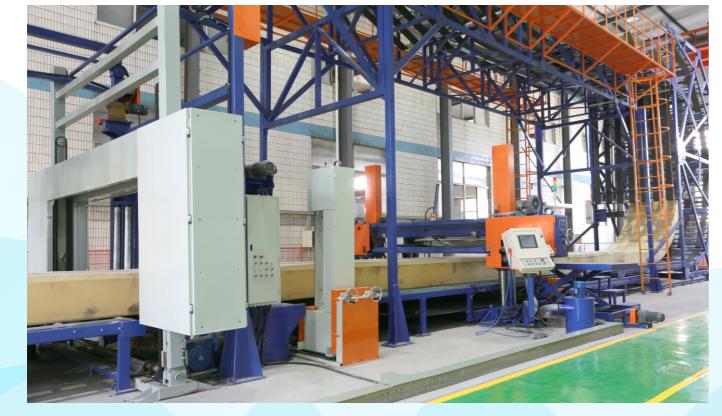

## SM-668 BANDKNIFE LOOP VACUUM SPLITTING MACHINE SM-668龍門吸盤式開片機

### **FUNCTION:**

SPLITTING MATERIAL FOR: PU SPONGE.

### Features:

- •Fully Automatic Operation.
- •Continues PU foam splitting(raw material 52~60M).
- •Automatically adjusting of thickness every splitting in controller by PLC.
- Friendly Computer touch screen inter–face.
  Automatic band–knife position adjustment.
- Dust collector for blade sharpener.
- Cross cutter, for cutting off material after reached the setting length.
- One-man operation.

### 龍門吸盤式開片機 型號: SM-690H-120 用途:

PU等發泡材料剖片。

- ●連續式PU發泡配料剖片(原材料52~60M
- 電腦觸控螢幕操作面板。
- ●刀口自動調整。
- ●剖片厚度自動調整。
- •横切刀,當到達設計長度時可使用

| Model<br>型號           | Material<br>Width<br>工作寬度 | Material<br>Height<br>工作高度 | Material<br>Transfer<br>Method<br>原料輸送<br>方式 | Splitting<br>Tolerance<br>切片公差 | Splitter Main<br>Structure<br>Material<br>機器主結構<br>原材料 | Material<br>Forward<br>Speed<br>原料可前進<br>速度 | Winding<br>Unit.<br>卷收臺 | Edge<br>Cutter.<br>修邊機 | Angular<br>Cutter.<br>裁頭尾<br>(45~90) |
|-----------------------|---------------------------|----------------------------|----------------------------------------------|--------------------------------|--------------------------------------------------------|---------------------------------------------|-------------------------|------------------------|--------------------------------------|
| SM-668<br>SM-690H-120 | 2.5M                      | 1200mm                     | Conveyor                                     | +/-0.2                         | Casting Steel                                          | Up to 50/80<br>M/min                        | Yes                     | Optional NO            | Optional                             |